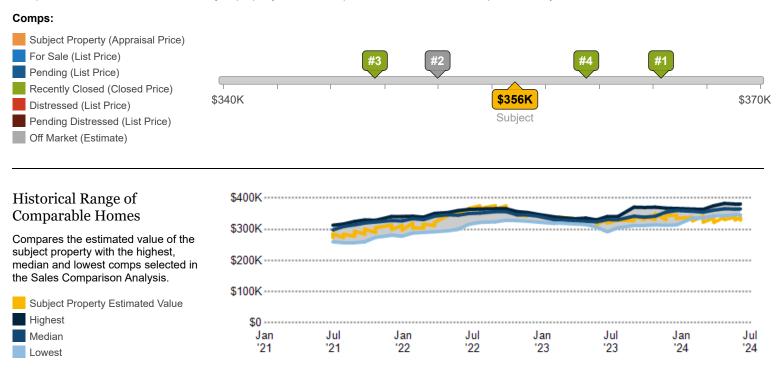

#### Sales Comparables Analysis Summary

\$349K - \$365K

(or \$308 - \$323 / sq ft)

Number of Comps Chosen

Comps Range **\$350K - \$388K** 

#### Current Range of Comparable Homes

Compares the estimated value of the subject property with the comps selected in the Sales Comparison Analysis.

■ Sold Date: 5/17/2024 ■ MLS Listing 220794: 3/14/2024 Sold Date: 3/28/2024 = MLS Listing 219429: 12/28/2023 Price: Price: \$350,000 \$388,000 Adjusted: Adjusted: \$348,500 \$360,290 4 bed 5 bed 3.0 bath 3.0 bath 1,192 sq ft 1,267 sq ft

| Comps Selected<br>In Analysis    | D. Abur denile                          |                                             |                                           |
|----------------------------------|-----------------------------------------|---------------------------------------------|-------------------------------------------|
|                                  | The second second                       |                                             |                                           |
|                                  |                                         |                                             |                                           |
|                                  | Google                                  |                                             |                                           |
| Address                          | 790 S Mccoy Dr<br>Pueblo West, CO 81007 | 645 S Bayfield Ave<br>Pueblo West, CO 81007 | 684 S Wolcott Dr<br>Pueblo West, CO 81007 |
| Status                           | Subject Property                        | 1 Closed                                    | 2 Closed                                  |
| MLS Name                         | -                                       | -                                           | Pueblo Association of<br>REALTORS®        |
| MLS Listing ID                   | -                                       | -                                           | 218825                                    |
| Proximity                        |                                         | .69 Mi. NE                                  | .3 Mi. N                                  |
| Value                            | \$356,323                               | \$368,000                                   | \$355,000                                 |
| Price Per Sq. Ft.                | \$315                                   | \$305                                       | \$166                                     |
| Sale/Finance Concession          | _                                       | \$8,500 -\$8,500                            | \$0                                       |
| Property Type                    | Single Family                           | Single Family                               | Single Family                             |
| Property Subtype                 | Single Family Residential               | Single Family Residential                   | Single Family                             |
| Total Rooms                      | 6                                       | 6                                           | 6                                         |
| Total Rooms Above Grade          | -                                       | -                                           | -                                         |
| Bedrooms                         | 4                                       | 3 +\$5,000                                  | 4                                         |
| Bedrooms Above Grade             | -                                       | -                                           | -                                         |
| Building Size sq ft range (low)  | -                                       | -                                           | -                                         |
| Building Size sq ft range (high) | -                                       | -                                           | -                                         |
| Total Baths                      | 3.0                                     | 2.0 +\$3,000                                | 3.0                                       |
| Total Baths Above Grade          | -                                       | —                                           | -                                         |
| Full Baths                       | 3                                       | 2                                           | 3                                         |
| Full Baths Above Grade           | -                                       | -                                           | -                                         |
| Partial Baths                    | -                                       | -                                           | -                                         |
| Partial Baths Above Grade        | _                                       | -                                           | _                                         |
| Living Area (sq ft)              | 1,130                                   | 1,208                                       | 1,126                                     |
| Building Area (sq ft)            | 2,222                                   | 2,380                                       | 2,252                                     |
| Living Area Above Grade (sq ft)  | 1,130                                   | 1,208                                       | 1,126                                     |
| Basement (sq ft)                 | 1,092                                   | 1,172                                       | 1,126                                     |
| Finished Rooms Below Grade       | -                                       | -                                           | -                                         |
| Lot Size                         | 10,375 sq ft                            | 0.28 acres                                  | 0.27 acres                                |
| Lot Dimensions                   | 83X125                                  | 80X155                                      | 80x145                                    |
| Garage                           | Yes                                     | Yes                                         | Yes                                       |
| Garage (sq ft)                   | -                                       | _                                           | -                                         |
| Pool                             | _                                       | -                                           | -                                         |
| Location                         | _                                       | -                                           | -                                         |
| Tenure                           | _                                       | -                                           | -                                         |
| View                             | _                                       | -                                           | -                                         |
| View Factors                     | _                                       | -                                           | -                                         |
| Style                            | Ranch\Rambler                           | Ranch\Rambler                               | Ranch\Rambler                             |