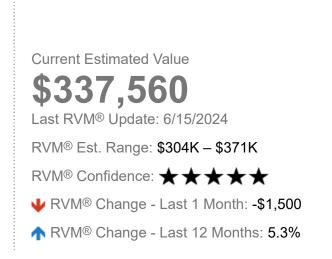

# 790 S Mccoy Dr, Pueblo West, CO 81007

Listing Date: – MLS Name: – MLS Listing ID: –

Off Market • Sold Date: 7/30/2008, Public Record

Result of Sales Comparison Analysis

\$356,323 (or \$315 / sq ft)

Last Analysis Update: 6/19/2024

\$349K - \$365K

(or \$308 – \$323 / sq ft)

Number of Comps Chosen

4

Comps Range **\$350K – \$388K** 

This report contains data and information that is publicly available and/or licensed from third parties and is provided to you on an "as is" and "as available" basis. The information is not verified or guaranteed. Neither this report nor the estimated value of a property is an appraisal of the property. Any valuation shown in this report has been generated by use of proprietary computer software that assembles publicly available property records and certain proprietary data to arrive at an approximate estimate of a property's value. Some portions of this report may have been provided by an RPR user; RPR is not responsible for any content provided by its users. RPR and its information providers shall not be liable for any claim or loss resulting from the content of, or errors or omissions in, information contained in this report.