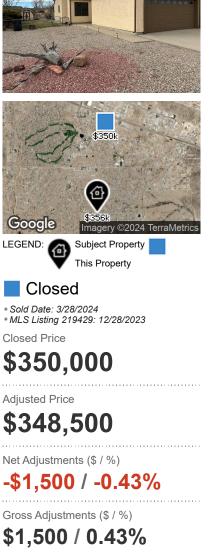

#### Current Range of Comparable Homes

Compares the estimated value of the subject property with the comps selected in the Sales Comparison Analysis.

■ Sold Date: 5/17/2024 ■ MLS Listing 220794: 3/14/2024 Sold Date: 3/28/2024 = MLS Listing 219429: 12/28/2023 Price: Price: \$350,000 \$388,000 Adjusted: Adjusted: \$348,500 \$360,290 4 bed 5 bed 3.0 bath 3.0 bath 1,192 sq ft 1,267 sq ft