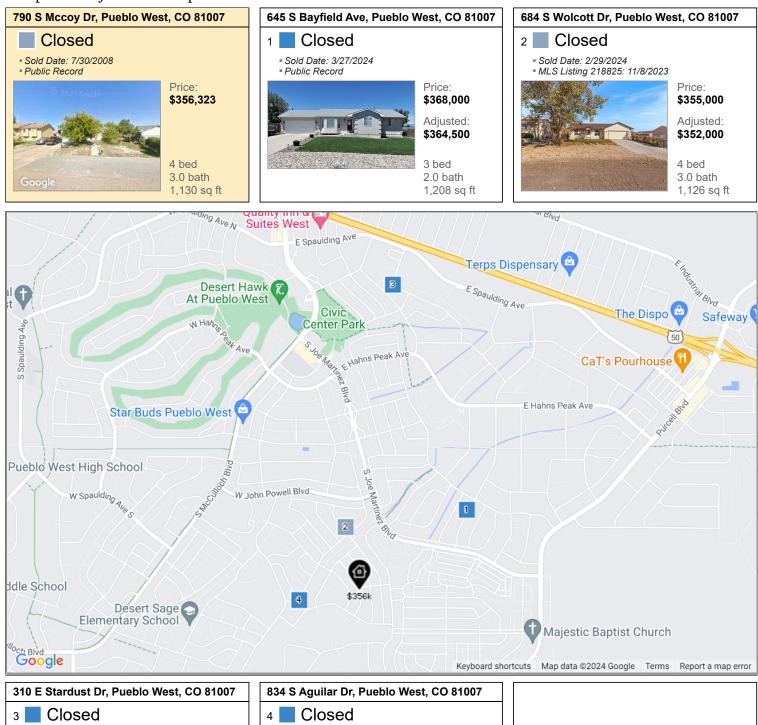

# 790 S Mccoy Dr, Pueblo West, CO 81007

Listing Date: – MLS Name: – MLS Listing ID: –

Off Market • Sold Date: 7/30/2008, Public Record

Result of Sales Comparison Analysis

\$356,323 (or \$315 / sq ft)

Last Analysis Update: 6/19/2024

\$349K - \$365K

(or \$308 – \$323 / sq ft)

Number of Comps Chosen

4

Comps Range **\$350K – \$388K** 

This report contains data and information that is publicly available and/or licensed from third parties and is provided to you on an "as is" and "as available" basis. The information is not verified or guaranteed. Neither this report nor the estimated value of a property is an appraisal of the property. Any valuation shown in this report has been generated by use of proprietary computer software that assembles publicly available property records and certain proprietary data to arrive at an approximate estimate of a property's value. Some portions of this report may have been provided by an RPR user; RPR is not responsible for any content provided by its users. RPR and its information providers shall not be liable for any claim or loss resulting from the content of, or errors or omissions in, information contained in this report.

#### Sales Comparables Analysis Summary

\$349K - \$365K

(or \$308 - \$323 / sq ft)

Number of Comps Chosen

Comps Range **\$350K - \$388K** 