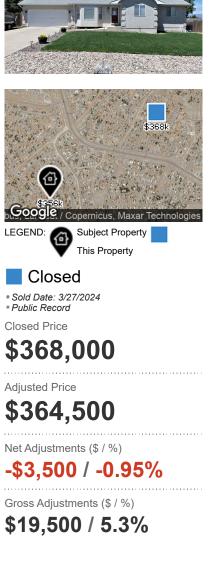

| Comps Selected<br>In Analysis    | D. Abur denile                          |                                             |                                           |
|----------------------------------|-----------------------------------------|---------------------------------------------|-------------------------------------------|
|                                  | The second second                       |                                             |                                           |
|                                  |                                         |                                             |                                           |
|                                  | Google                                  |                                             |                                           |
| Address                          | 790 S Mccoy Dr<br>Pueblo West, CO 81007 | 645 S Bayfield Ave<br>Pueblo West, CO 81007 | 684 S Wolcott Dr<br>Pueblo West, CO 81007 |
| Status                           | Subject Property                        | 1 Closed                                    | 2 Closed                                  |
| MLS Name                         | -                                       | -                                           | Pueblo Association of<br>REALTORS®        |
| MLS Listing ID                   | -                                       | -                                           | 218825                                    |
| Proximity                        |                                         | .69 Mi. NE                                  | .3 Mi. N                                  |
| Value                            | \$356,323                               | \$368,000                                   | \$355,000                                 |
| Price Per Sq. Ft.                | \$315                                   | \$305                                       | \$166                                     |
| Sale/Finance Concession          | _                                       | \$8,500 -\$8,500                            | \$0                                       |
| Property Type                    | Single Family                           | Single Family                               | Single Family                             |
| Property Subtype                 | Single Family Residential               | Single Family Residential                   | Single Family                             |
| Total Rooms                      | 6                                       | 6                                           | 6                                         |
| Total Rooms Above Grade          | -                                       | -                                           | -                                         |
| Bedrooms                         | 4                                       | 3 +\$5,000                                  | 4                                         |
| Bedrooms Above Grade             | -                                       | -                                           | -                                         |
| Building Size sq ft range (low)  | -                                       | -                                           | -                                         |
| Building Size sq ft range (high) | -                                       | -                                           | -                                         |
| Total Baths                      | 3.0                                     | 2.0 +\$3,000                                | 3.0                                       |
| Total Baths Above Grade          | -                                       | —                                           | -                                         |
| Full Baths                       | 3                                       | 2                                           | 3                                         |
| Full Baths Above Grade           | -                                       | -                                           | -                                         |
| Partial Baths                    | -                                       | -                                           | -                                         |
| Partial Baths Above Grade        | _                                       | -                                           | _                                         |
| Living Area (sq ft)              | 1,130                                   | 1,208                                       | 1,126                                     |
| Building Area (sq ft)            | 2,222                                   | 2,380                                       | 2,252                                     |
| Living Area Above Grade (sq ft)  | 1,130                                   | 1,208                                       | 1,126                                     |
| Basement (sq ft)                 | 1,092                                   | 1,172                                       | 1,126                                     |
| Finished Rooms Below Grade       | -                                       | -                                           | -                                         |
| Lot Size                         | 10,375 sq ft                            | 0.28 acres                                  | 0.27 acres                                |
| Lot Dimensions                   | 83X125                                  | 80X155                                      | 80x145                                    |
| Garage                           | Yes                                     | Yes                                         | Yes                                       |
| Garage (sq ft)                   | -                                       | _                                           | -                                         |
| Pool                             | _                                       | -                                           | -                                         |
| Location                         | _                                       | -                                           | -                                         |
| Tenure                           | _                                       | -                                           | -                                         |
| View                             | _                                       | -                                           | -                                         |
| View Factors                     | _                                       | -                                           | -                                         |
| Style                            | Ranch\Rambler                           | Ranch\Rambler                               | Ranch\Rambler                             |

| Comps Selected<br>In Analysis  |                                         |                                             |                                                  |
|--------------------------------|-----------------------------------------|---------------------------------------------|--------------------------------------------------|
|                                | Google                                  |                                             | a during a                                       |
| Address                        | 790 S Mccoy Dr<br>Pueblo West, CO 81007 | 645 S Bayfield Ave<br>Pueblo West, CO 81007 | 684 S Wolcott Dr<br>Pueblo West, CO 81007        |
| Status                         | Subject Property                        | 1 Closed                                    | 2 Closed                                         |
| Quality of Construction        | -                                       | -                                           | -                                                |
| Year Built                     | 1997                                    | 1999                                        | 1998                                             |
| Age                            | 27                                      | 25                                          | 26                                               |
| Condition                      | -                                       | -                                           | -                                                |
| Functional Utility             | -                                       | -                                           | -                                                |
| Heating Features               | Forced Air Unit                         | Forced Air Unit                             | Forced Air, Natural Gas                          |
| Cooling Features               | Evaporative Roof                        | Refrigerated Central -\$3,000               | Refrigerated Central -\$3,000                    |
| Energy Efficient Items         | -                                       | -                                           | -                                                |
| Porch/Patio/Deck               | -                                       | -                                           | Covered Patio, Covered<br>Porch, Open Rear Patio |
| Roofing Features               | Composition                             | Asphalt                                     | Composition                                      |
| Fireplaces                     | None                                    | -                                           | None                                             |
| Basement Features              | Improved Basement<br>(Finished)         | Improved Basement<br>(Finished)             | Completely Finished, Full<br>Basement            |
| Foundation Features            | -                                       | -                                           | -                                                |
| Construction Features          | Frame                                   | Frame                                       | Frame                                            |
| Exterior Wall Features         | -                                       | -                                           | Frame, Stucco                                    |
| Number of Buildings            | -                                       | -                                           | _                                                |
| Number of Units                | 0                                       | 0                                           | 0                                                |
| Number of Stories              | 1 story with Basement                   | 1 story with Basement                       | 1 story with Basement                            |
| Adjustments - See Notes        | _                                       | _                                           | _                                                |
| Net Adjustments (%)            |                                         | -0.95%                                      | -0.85%                                           |
| Gross Adjustments (%)          |                                         | 5.3%                                        | 0.85%                                            |
| Net Adjustments                |                                         | -\$3,500                                    | -\$3,000                                         |
| Net Adjustments Per Sq. Ft.    |                                         | -\$3                                        | -\$2                                             |
| Net Adjusted Value             |                                         | \$364,500                                   | \$352,000                                        |
| Net Adjusted Value Per Sq. Ft. |                                         | \$302                                       | \$313                                            |
| Comp Weighting                 |                                         | 25%                                         | 25%                                              |
| Notes from Rick Thomas         |                                         | -                                           | -                                                |